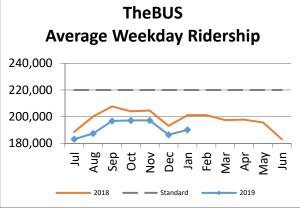

| Key Performance Indicators (KPI)                     | January<br>2019 | January<br>2018 | Percent<br>Change | 7 Month<br>FY2019 | 7 Month<br>FY2018 | Percent<br>Change | Goals   |
|------------------------------------------------------|-----------------|-----------------|-------------------|-------------------|-------------------|-------------------|---------|
| Total Monthly Ridership                              | 5,178,988       | 5,454,285       | -5.05%            | 36,235,813        | 37,706,616        | -3.90%            |         |
| Average Weekday Ridership                            | 190,117         | 201,105         | -5.46%            | 191,156           | 199,893           | -4.37%            | 220,000 |
| Percent of Trips On Time                             | 72.5%           | 69.8%           | 2.7%              | 71.01%            | 69.70%            | 1.31%             | 80%     |
| Bus Availability                                     | 90.2%           | 87.8%           | 2.4%              | 90.9%             | 88.6%             | 2.33%             | 90%     |
| Bus Miles/Major Collisions                           | 236,601         | 232,188         | 1.90%             | 249,804           | 230,967           | 8.16%             | 200,000 |
| Preventable Accidents/Million Miles (rolling 12 Mos) |                 |                 |                   | 1.87              | 1.61              | 16.15%            | 3.00    |
| Bus Miles/Mechanical Road Calls                      | 12,619          | 9,061           | 39.26%            | 11,615            | 9,500             | 22.27%            | 10,000  |
| Spare Ratio                                          | 20.35%          | 20.62%          | -0.27%            | 20.35%            | 20.41%            | -0.05%            | >20%    |
| Percent of Inspections Completed On Time             | 100.00%         | 100.00%         | 0.00%             | 100.00%           | 100.00%           | 0.00%             | 98%     |
| Percent Maintained Pullouts                          | 99.34%          | 99.60%          | -0.25%            | 99.48%            | 99.48%            | 0.00%             | 100%    |
| Cost per Hour                                        | \$128.84        | \$124.10        | 3.82%             | \$130.15          | \$125.84          | 3.43%             | \$120   |
| Cost per Trip                                        | \$3.43          | \$3.11          | 10.18%            | \$3.39            | \$3.13            | 8.32%             | \$2.50  |
| Cost per Mile                                        | \$9.39          | \$9.14          | 2.66%             | \$9.51            | \$9.22            | 3.12%             |         |
| Farebox Recovery                                     | 34.35%          | 27.75%          | 6.60%             | 27.29%            | 26.07%            | 1.22%             | 30%     |
| Trips per Hour                                       | 37.56           | 39.86           | -5.77%            | 38.45             | 40.18             | -4.31%            | 48      |
| Trips per Mile                                       | 2.74            | 2.94            | -6.82%            | 2.81              | 2.94              | -4.58%            |         |
| Passenger Miles per Revenue Hour                     | 216.37          | 214.68          | 0.79%             | 209.81            | 213.36            | -1.66%            | 250     |
| Average System Speed                                 | 12.79           | 12.82           | -0.26%            | 12.75             | 12.71             | 0.32%             |         |
| Percent Complete in 30 Days (Customer)               | 96.77%          | 95.05%          | 1.7%              | 97.34%            | 98.09%            | -0.7%             |         |
| Complaint Rate (Complaints per 100.000 trips)        | <u>8</u> .44    | 10.40           | -<br>18.83%       | 8.97              | 9.95              | -9.86%            | 10      |