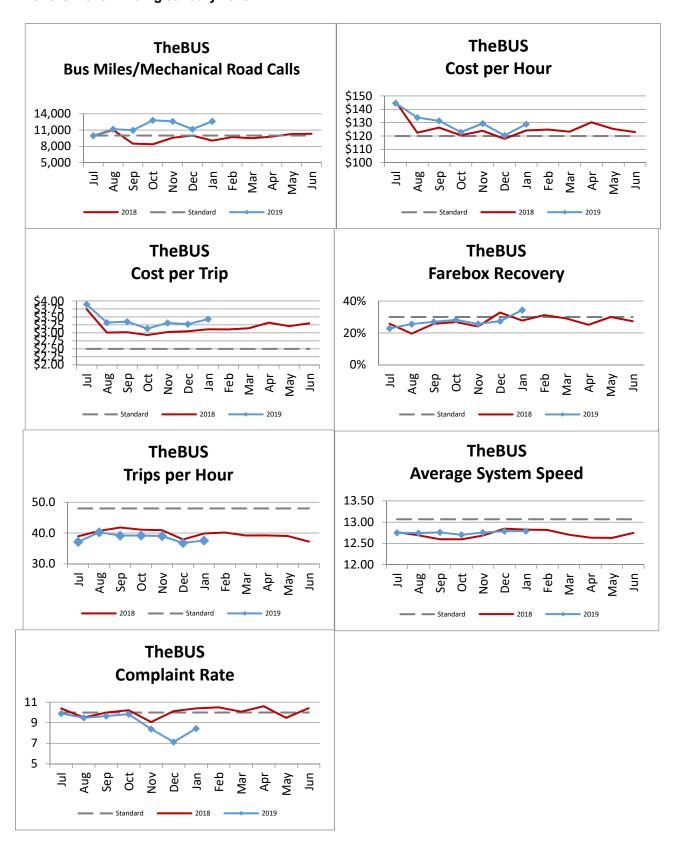

| Key Performance Indicators (KPI)                     | January<br>2019 | January<br>2018 | Percent<br>Change | 7 Month<br>FY2019 | 7 Month<br>FY2018 | Percent<br>Change | Goals   |
|------------------------------------------------------|-----------------|-----------------|-------------------|-------------------|-------------------|-------------------|---------|
| Total Monthly Ridership                              | 5,178,988       | 5,454,285       | -5.05%            | 36,235,813        | 37,706,616        | -3.90%            |         |
| Average Weekday Ridership                            | 190,117         | 201,105         | -5.46%            | 191,156           | 199,893           | -4.37%            | 220,000 |
| Percent of Trips On Time                             | 72.5%           | 69.8%           | 2.7%              | 71.01%            | 69.70%            | 1.31%             | 80%     |
| Bus Availability                                     | 90.2%           | 87.8%           | 2.4%              | 90.9%             | 88.6%             | 2.33%             | 90%     |
| Bus Miles/Major Collisions                           | 236,601         | 232,188         | 1.90%             | 249,804           | 230,967           | 8.16%             | 200,000 |
| Preventable Accidents/Million Miles (rolling 12 Mos) |                 |                 |                   | 1.87              | 1.61              | 16.15%            | 3.00    |
| Bus Miles/Mechanical Road Calls                      | 12,619          | 9,061           | 39.26%            | 11,615            | 9,500             | 22.27%            | 10,000  |
| Spare Ratio                                          | 20.35%          | 20.62%          | -0.27%            | 20.35%            | 20.41%            | -0.05%            | >20%    |
| Percent of Inspections Completed On Time             | 100.00%         | 100.00%         | 0.00%             | 100.00%           | 100.00%           | 0.00%             | 98%     |
| Percent Maintained Pullouts                          | 99.34%          | 99.60%          | -0.25%            | 99.48%            | 99.48%            | 0.00%             | 100%    |
| Cost per Hour                                        | \$128.84        | \$124.10        | 3.82%             | \$130.15          | \$125.84          | 3.43%             | \$120   |
| Cost per Trip                                        | \$3.43          | \$3.11          | 10.18%            | \$3.39            | \$3.13            | 8.32%             | \$2.50  |
| Cost per Mile                                        | \$9.39          | \$9.14          | 2.66%             | \$9.51            | \$9.22            | 3.12%             |         |
| Farebox Recovery                                     | 34.35%          | 27.75%          | 6.60%             | 27.29%            | 26.07%            | 1.22%             | 30%     |
| Trips per Hour                                       | 37.56           | 39.86           | -5.77%            | 38.45             | 40.18             | -4.31%            | 48      |
| Trips per Mile                                       | 2.74            | 2.94            | -6.82%            | 2.81              | 2.94              | -4.58%            |         |
| Passenger Miles per Revenue Hour                     | 216.37          | 214.68          | 0.79%             | 209.81            | 213.36            | -1.66%            | 250     |
| Average System Speed                                 | 12.79           | 12.82           | -0.26%            | 12.75             | 12.71             | 0.32%             |         |
| Percent Complete in 30 Days (Customer)               | 96.77%          | 95.05%          | 1.7%              | 97.34%            | 98.09%            | -0.7%             |         |
| Complaint Rate (Complaints per 100.000 trips)        | <u>8</u> .44    | 10.40           | -<br>18.83%       | 8.97              | 9.95              | -9.86%            | 10      |