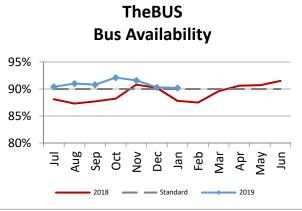

| Key Performance Indicators (KPI)                     | January<br>2019 | January<br>2018 | Percent<br>Change | 7 Month<br>FY2019 | 7 Month<br>FY2018 | Percent<br>Change | Goals   |
|------------------------------------------------------|-----------------|-----------------|-------------------|-------------------|-------------------|-------------------|---------|
| Total Monthly Ridership                              | 5,178,988       | 5,454,285       | -5.05%            | 36,235,813        | 37,706,616        | -3.90%            |         |
| Average Weekday Ridership                            | 190,117         | 201,105         | -5.46%            | 191,156           | 199,893           | -4.37%            | 220,000 |
| Percent of Trips On Time                             | 72.5%           | 69.8%           | 2.7%              | 71.01%            | 69.70%            | 1.31%             | 80%     |
| Bus Availability                                     | 90.2%           | 87.8%           | 2.4%              | 90.9%             | 88.6%             | 2.33%             | 90%     |
| Bus Miles/Major Collisions                           | 236,601         | 232,188         | 1.90%             | 249,804           | 230,967           | 8.16%             | 200,000 |
| Preventable Accidents/Million Miles (rolling 12 Mos) |                 |                 |                   | 1.87              | 1.61              | 16.15%            | 3.00    |
| Bus Miles/Mechanical Road Calls                      | 12,619          | 9,061           | 39.26%            | 11,615            | 9,500             | 22.27%            | 10,000  |
| Spare Ratio                                          | 20.35%          | 20.62%          | -0.27%            | 20.35%            | 20.41%            | -0.05%            | >20%    |
| Percent of Inspections Completed On Time             | 100.00%         | 100.00%         | 0.00%             | 100.00%           | 100.00%           | 0.00%             | 98%     |
| Percent Maintained Pullouts                          | 99.34%          | 99.60%          | -0.25%            | 99.48%            | 99.48%            | 0.00%             | 100%    |
| Cost per Hour                                        | \$128.84        | \$124.10        | 3.82%             | \$130.15          | \$125.84          | 3.43%             | \$120   |
| Cost per Trip                                        | \$3.43          | \$3.11          | 10.18%            | \$3.39            | \$3.13            | 8.32%             | \$2.50  |
| Cost per Mile                                        | \$9.39          | \$9.14          | 2.66%             | \$9.51            | \$9.22            | 3.12%             |         |
| Farebox Recovery                                     | 34.35%          | 27.75%          | 6.60%             | 27.29%            | 26.07%            | 1.22%             | 30%     |
| Trips per Hour                                       | 37.56           | 39.86           | -5.77%            | 38.45             | 40.18             | -4.31%            | 48      |
| Trips per Mile                                       | 2.74            | 2.94            | -6.82%            | 2.81              | 2.94              | -4.58%            |         |
| Passenger Miles per Revenue Hour                     | 216.37          | 214.68          | 0.79%             | 209.81            | 213.36            | -1.66%            | 250     |
| Average System Speed                                 | 12.79           | 12.82           | -0.26%            | 12.75             | 12.71             | 0.32%             |         |
| Percent Complete in 30 Days (Customer)               | 96.77%          | 95.05%          | 1.7%              | 97.34%            | 98.09%            | -0.7%             |         |
| Complaint Rate (Complaints per 100.000 trips)        | <u>8</u> .44    | 10.40           | -<br>18.83%       | 8.97              | 9.95              | -9.86%            | 10      |