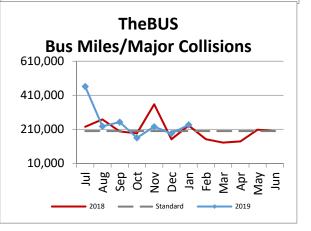

| Key Performance Indicators (KPI)                     | January<br>2019 | January<br>2018 | Percent<br>Change | 7 Month<br>FY2019 | 7 Month<br>FY2018 | Percent<br>Change | Goals   |
|------------------------------------------------------|-----------------|-----------------|-------------------|-------------------|-------------------|-------------------|---------|
| Total Monthly Ridership                              | 5,178,988       | 5,454,285       | -5.05%            | 36,235,813        | 37,706,616        | -3.90%            |         |
| Average Weekday Ridership                            | 190,117         | 201,105         | -5.46%            | 191,156           | 199,893           | -4.37%            | 220,000 |
| Percent of Trips On Time                             | 72.5%           | 69.8%           | 2.7%              | 71.01%            | 69.70%            | 1.31%             | 80%     |
| Bus Availability                                     | 90.2%           | 87.8%           | 2.4%              | 90.9%             | 88.6%             | 2.33%             | 90%     |
| Bus Miles/Major Collisions                           | 236,601         | 232,188         | 1.90%             | 249,804           | 230,967           | 8.16%             | 200,000 |
| Preventable Accidents/Million Miles (rolling 12 Mos) |                 |                 |                   | 1.87              | 1.61              | 16.15%            | 3.00    |
| Bus Miles/Mechanical Road Calls                      | 12,619          | 9,061           | 39.26%            | 11,615            | 9,500             | 22.27%            | 10,000  |
| Spare Ratio                                          | 20.35%          | 20.62%          | -0.27%            | 20.35%            | 20.41%            | -0.05%            | >20%    |
| Percent of Inspections Completed On Time             | 100.00%         | 100.00%         | 0.00%             | 100.00%           | 100.00%           | 0.00%             | 98%     |
| Percent Maintained Pullouts                          | 99.34%          | 99.60%          | -0.25%            | 99.48%            | 99.48%            | 0.00%             | 100%    |
| Cost per Hour                                        | \$128.84        | \$124.10        | 3.82%             | \$130.15          | \$125.84          | 3.43%             | \$120   |
| Cost per Trip                                        | \$3.43          | \$3.11          | 10.18%            | \$3.39            | \$3.13            | 8.32%             | \$2.50  |
| Cost per Mile                                        | \$9.39          | \$9.14          | 2.66%             | \$9.51            | \$9.22            | 3.12%             |         |
| Farebox Recovery                                     | 34.35%          | 27.75%          | 6.60%             | 27.29%            | 26.07%            | 1.22%             | 30%     |
| Trips per Hour                                       | 37.56           | 39.86           | -5.77%            | 38.45             | 40.18             | -4.31%            | 48      |
| Trips per Mile                                       | 2.74            | 2.94            | -6.82%            | 2.81              | 2.94              | -4.58%            |         |
| Passenger Miles per Revenue Hour                     | 216.37          | 214.68          | 0.79%             | 209.81            | 213.36            | -1.66%            | 250     |
| Average System Speed                                 | 12.79           | 12.82           | -0.26%            | 12.75             | 12.71             | 0.32%             |         |
| Percent Complete in 30 Days (Customer)               | 96.77%          | 95.05%          | 1.7%              | 97.34%            | 98.09%            | -0.7%             |         |
| Complaint Rate (Complaints per 100.000 trips)        | <u>8</u> .44    | 10.40           | -<br>18.83%       | 8.97              | 9.95              | -9.86%            | 10      |