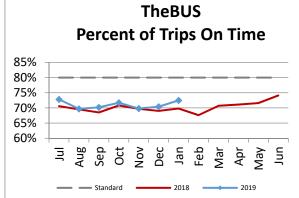

| Key Performance Indicators (KPI)                     | January<br>2019 | January<br>2018 | Percent<br>Change | 7 Month<br>FY2019 | 7 Month<br>FY2018 | Percent<br>Change | Goals   |
|------------------------------------------------------|-----------------|-----------------|-------------------|-------------------|-------------------|-------------------|---------|
| Total Monthly Ridership                              | 5,178,988       | 5,454,285       | -5.05%            | 36,235,813        | 37,706,616        | -3.90%            |         |
| Average Weekday Ridership                            | 190,117         | 201,105         | -5.46%            | 191,156           | 199,893           | -4.37%            | 220,000 |
| Percent of Trips On Time                             | 72.5%           | 69.8%           | 2.7%              | 71.01%            | 69.70%            | 1.31%             | 80%     |
| Bus Availability                                     | 90.2%           | 87.8%           | 2.4%              | 90.9%             | 88.6%             | 2.33%             | 90%     |
| Bus Miles/Major Collisions                           | 236,601         | 232,188         | 1.90%             | 249,804           | 230,967           | 8.16%             | 200,000 |
| Preventable Accidents/Million Miles (rolling 12 Mos) |                 |                 |                   | 1.87              | 1.61              | 16.15%            | 3.00    |
| Bus Miles/Mechanical Road Calls                      | 12,619          | 9,061           | 39.26%            | 11,615            | 9,500             | 22.27%            | 10,000  |
| Spare Ratio                                          | 20.35%          | 20.62%          | -0.27%            | 20.35%            | 20.41%            | -0.05%            | >20%    |
| Percent of Inspections Completed On Time             | 100.00%         | 100.00%         | 0.00%             | 100.00%           | 100.00%           | 0.00%             | 98%     |
| Percent Maintained Pullouts                          | 99.34%          | 99.60%          | -0.25%            | 99.48%            | 99.48%            | 0.00%             | 100%    |
| Cost per Hour                                        | \$128.84        | \$124.10        | 3.82%             | \$130.15          | \$125.84          | 3.43%             | \$120   |
| Cost per Trip                                        | \$3.43          | \$3.11          | 10.18%            | \$3.39            | \$3.13            | 8.32%             | \$2.50  |
| Cost per Mile                                        | \$9.39          | \$9.14          | 2.66%             | \$9.51            | \$9.22            | 3.12%             |         |
| Farebox Recovery                                     | 34.35%          | 27.75%          | 6.60%             | 27.29%            | 26.07%            | 1.22%             | 30%     |
| Trips per Hour                                       | 37.56           | 39.86           | -5.77%            | 38.45             | 40.18             | -4.31%            | 48      |
| Trips per Mile                                       | 2.74            | 2.94            | -6.82%            | 2.81              | 2.94              | -4.58%            |         |
| Passenger Miles per Revenue Hour                     | 216.37          | 214.68          | 0.79%             | 209.81            | 213.36            | -1.66%            | 250     |
| Average System Speed                                 | 12.79           | 12.82           | -0.26%            | 12.75             | 12.71             | 0.32%             |         |
| Percent Complete in 30 Days (Customer)               | 96.77%          | 95.05%          | 1.7%              | 97.34%            | 98.09%            | -0.7%             |         |
| Complaint Rate (Complaints per 100.000 trips)        | <u>8</u> .44    | 10.40           | -<br>18.83%       | 8.97              | 9.95              | -9.86%            | 10      |